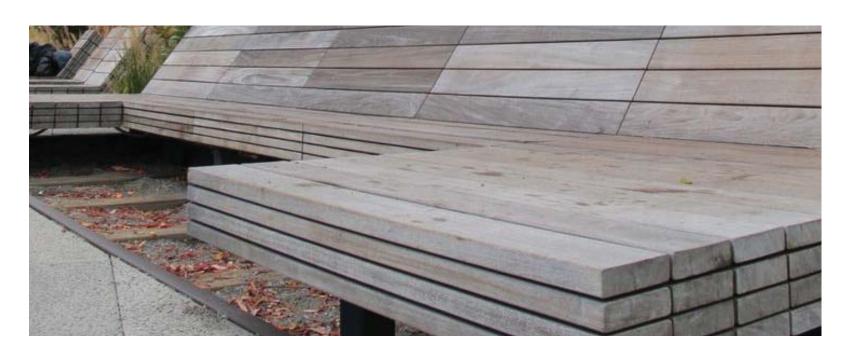

#### **Materials**

'CANAL' PAVEMENT (EAST CANAL)

STAINLESS STEEL EDGE (FOUNTAIN PLAZA)

GRANITE CURB (MAIN STREET)

STAINLESS STEEL AND IPE BENCH (MAIN STREET)