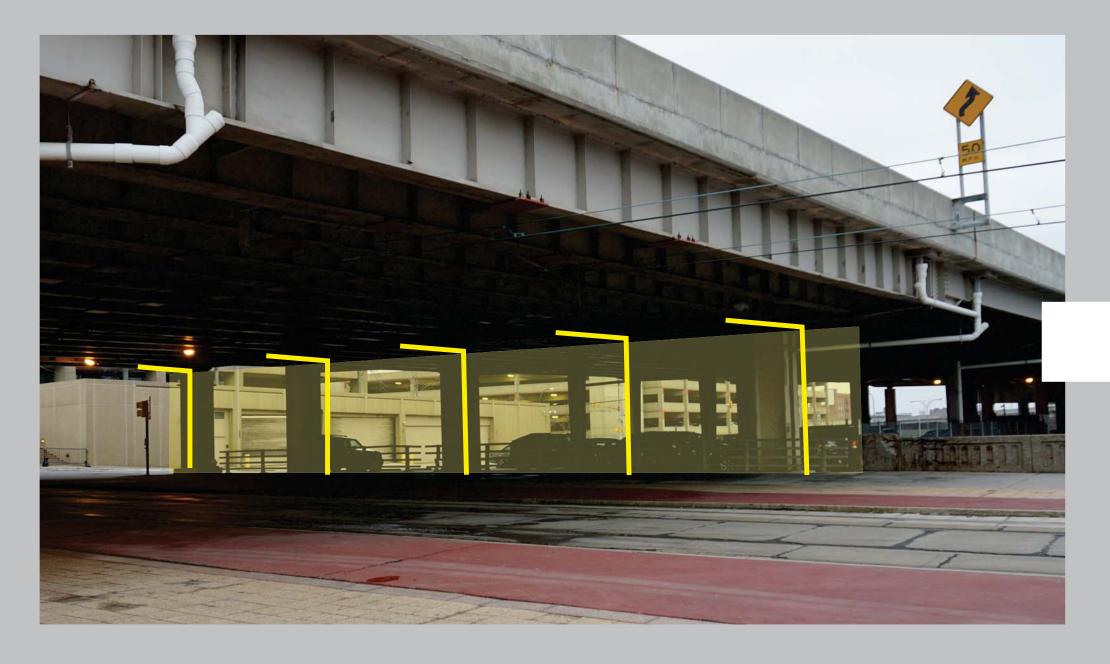

### 190 UNDERPASS LIGHTING

Replace Existing Lighting on the underside of the highway structure with LED Lighting

Increase the quantity of lights for a brighter and more even distribution of light

## CONCEPT 2

Light Screen