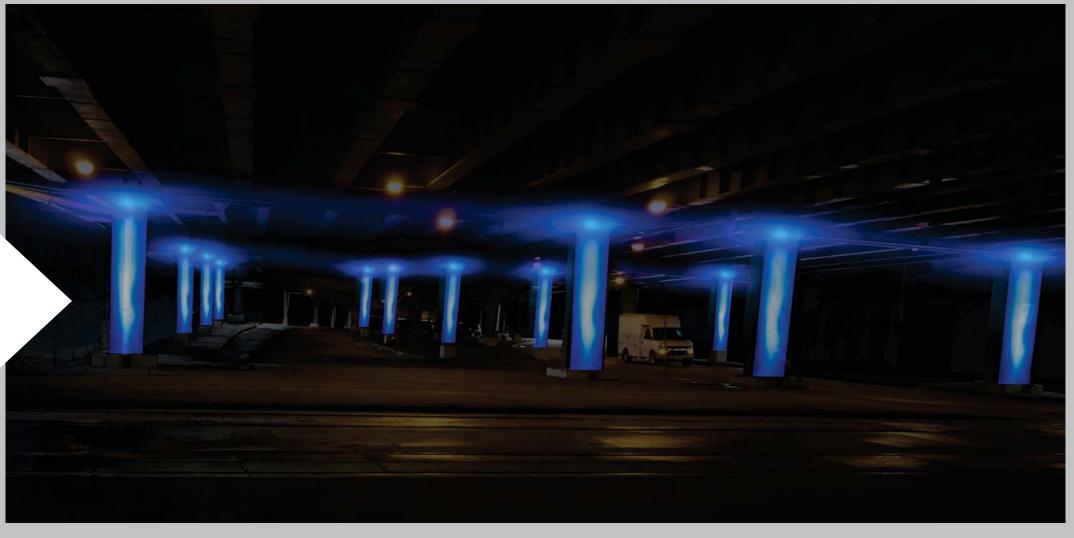

### 190 UNDERPASS LIGHTING

Replace Existing Lighting on the underside of the highway structure with LED Lighting

Increase the quantity of lights for a brighter and more even distribution of light

## **Art Integration**

### **CONCEPT 3**

Column Illumination