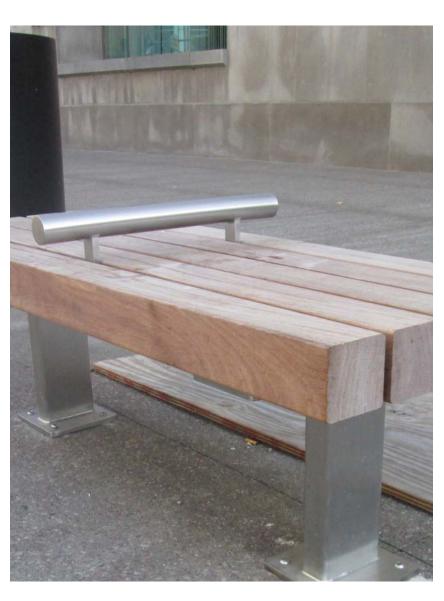

#### **Materials**

'CANAL' PAVEMENT (EAST CANAL)

STAINLESS STEEL EDGE (FOUNTAIN PLAZA)

GRANITE CURB (MAIN STREET)

STAINLESS STEEL AND IPE BENCH (MAIN STREET)