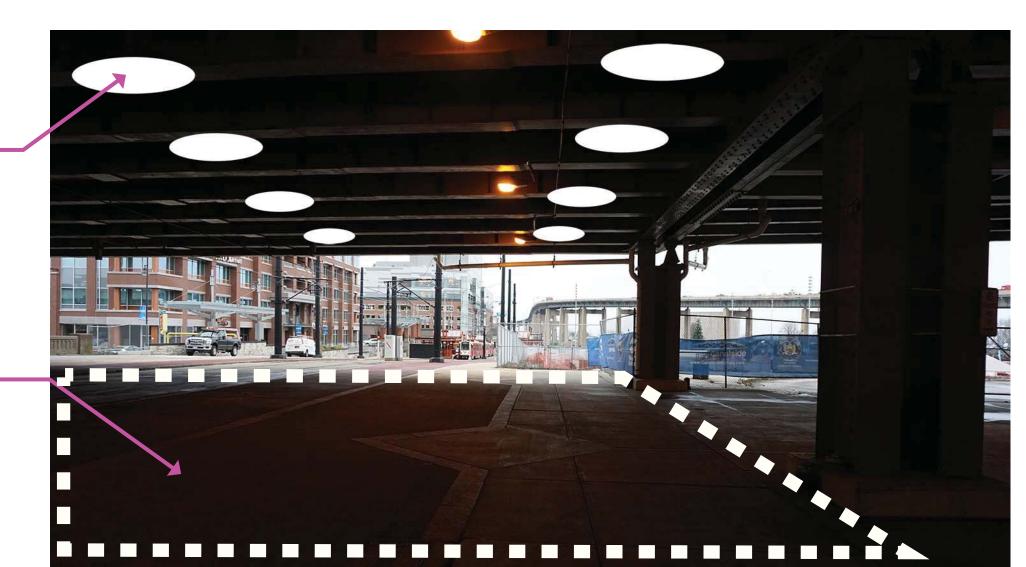

### 190 UNDERPASS LIGHTING

Replace Existing Lighting on the underside of the highway structure with LED Lighting

Increase the quantity of lights for a brighter and more even distribution of light