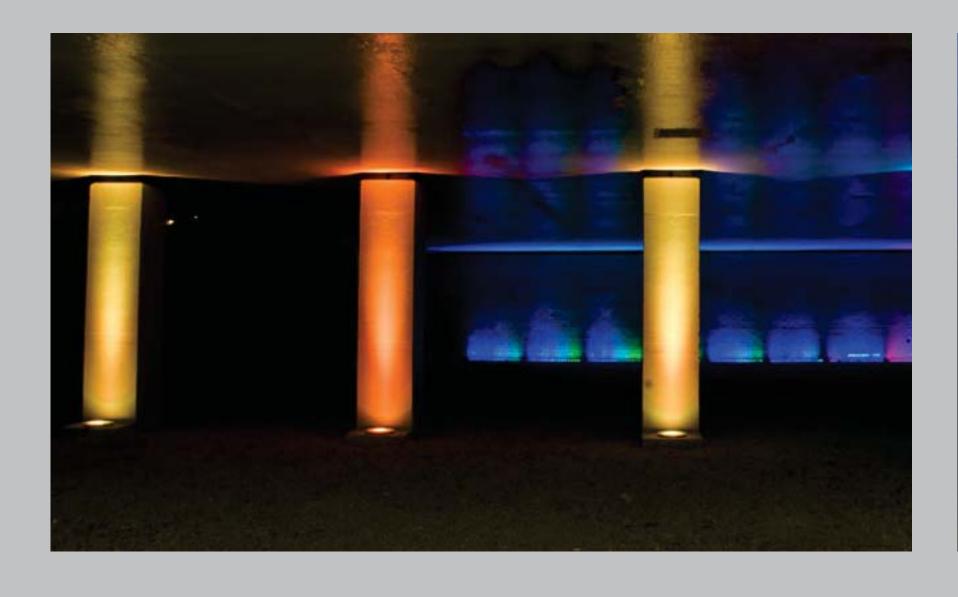

### 190 UNDERPASS LIGHTING

Replace Existing Lighting on the underside of the highway structure with LED Lighting

Increase the quantity of lights for a brighter and more even distribution of light

### **CONCEPT 3**

Column Illumination