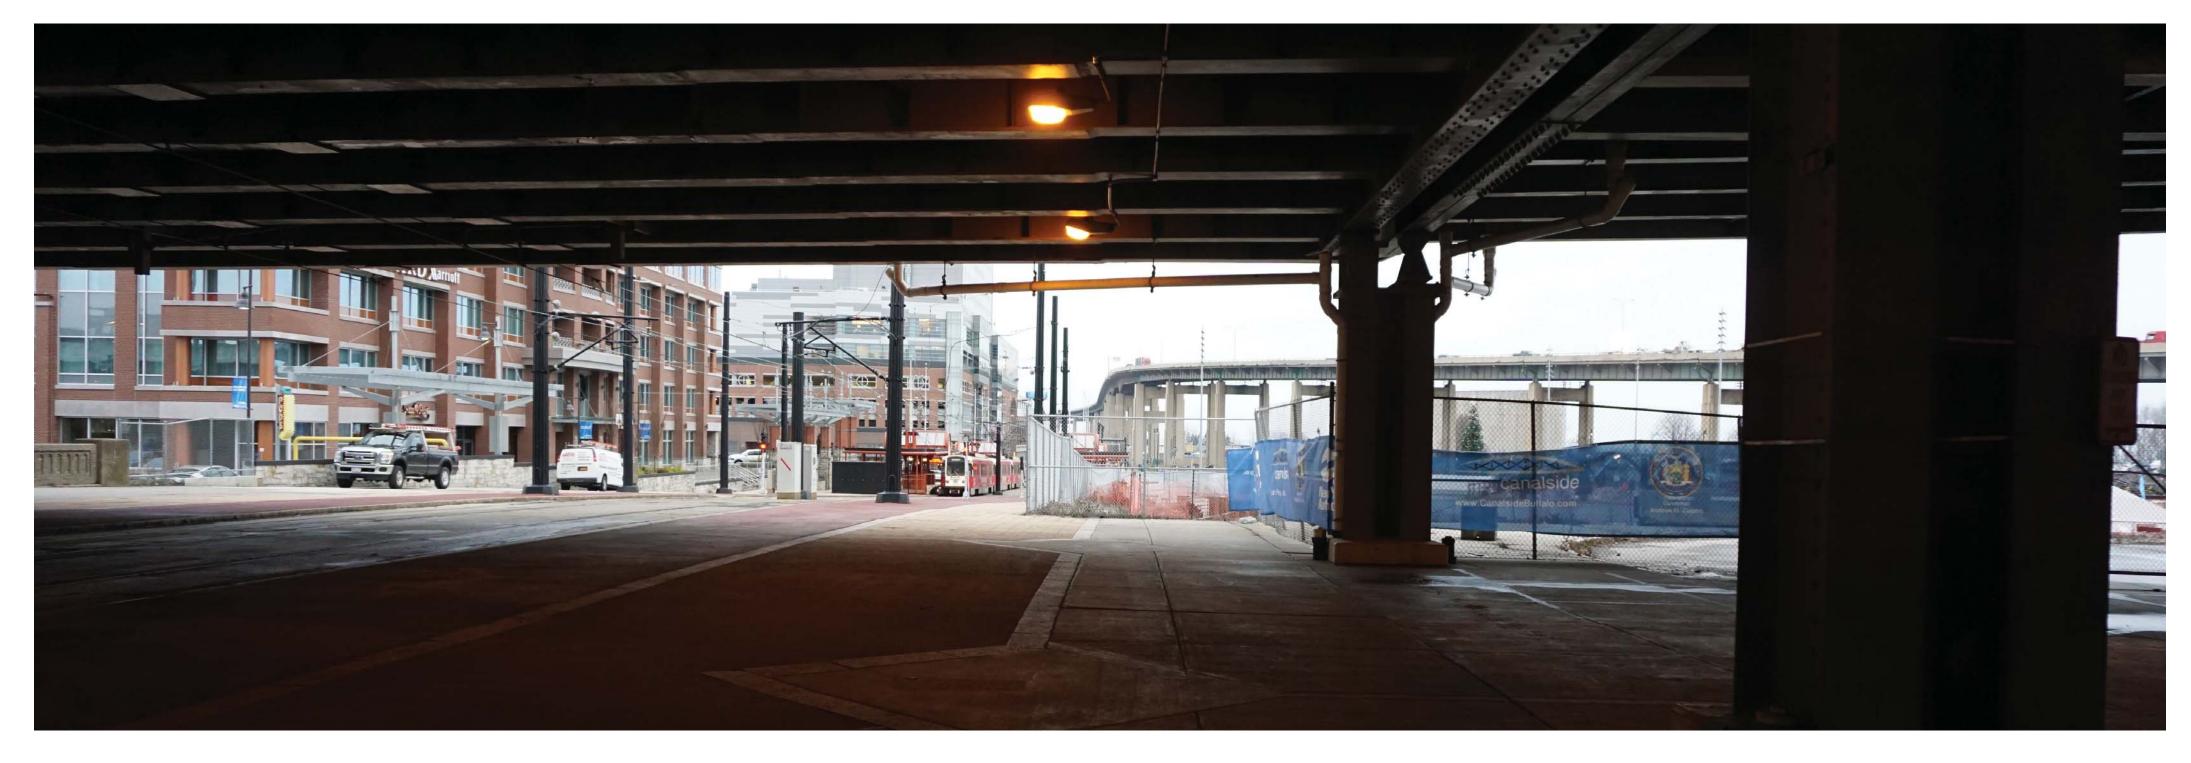

### 190 UNDERPASS LIGHTING

Replace Existing Lighting on the underside of the highway structure with LED Lighting

Increase the quantity of lights for a brighter and more even distribution of light