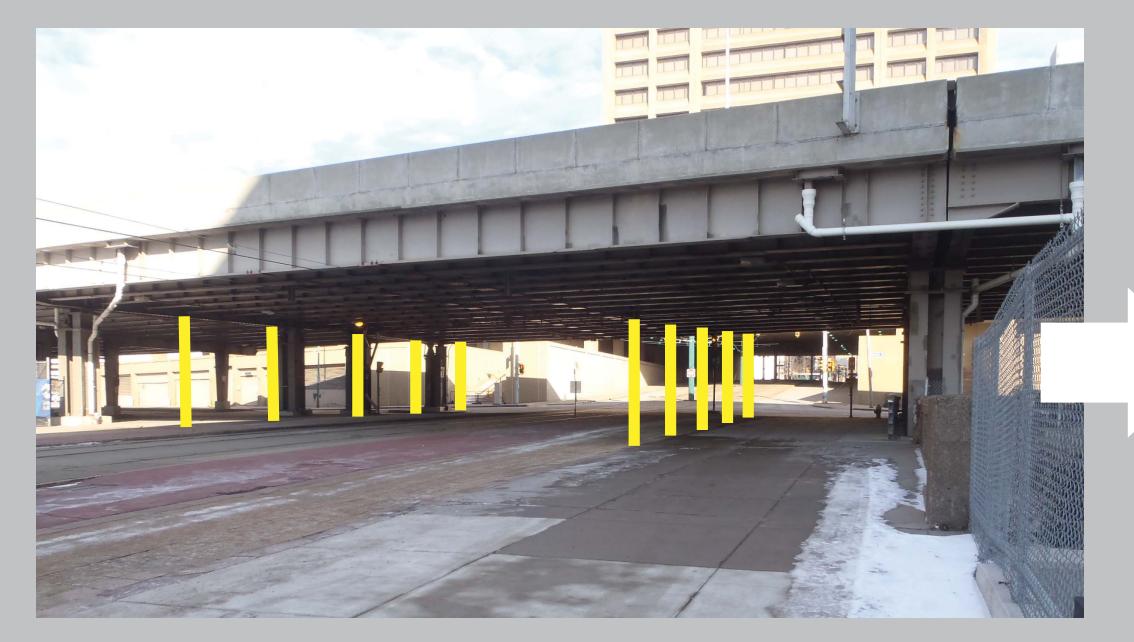

### 190 UNDERPASS LIGHTING

Replace Existing Lighting on the underside of the highway structure with LED Lighting

Increase the quantity of lights for a brighter and more even distribution of light

### **CONCEPT 3**

Column Illumination