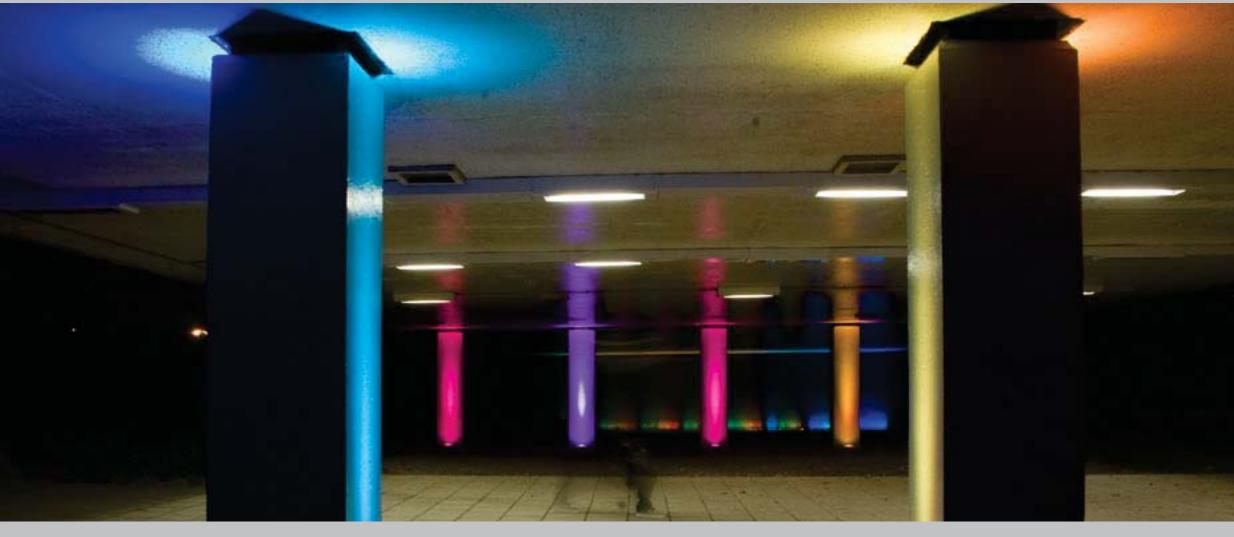

### 190 UNDERPASS LIGHTING

Replace Existing Lighting on the underside of the highway structure with LED Lighting

Increase the quantity of lights for a brighter and more even distribution of light

### **CONCEPT 3**

Column Illumination