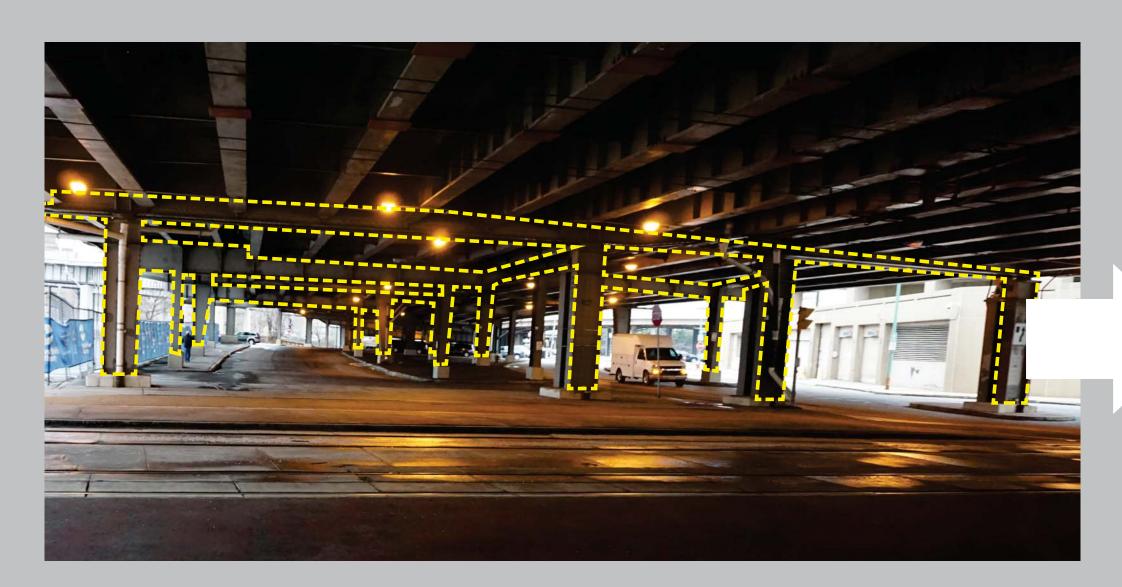

### 190 UNDERPASS LIGHTING

Replace Existing Lighting on the underside of the highway structure with LED Lighting

Increase the quantity of lights for a brighter and more even distribution of light

## **Art Integration**

## **CONCEPT 1**

# Vertical Lights