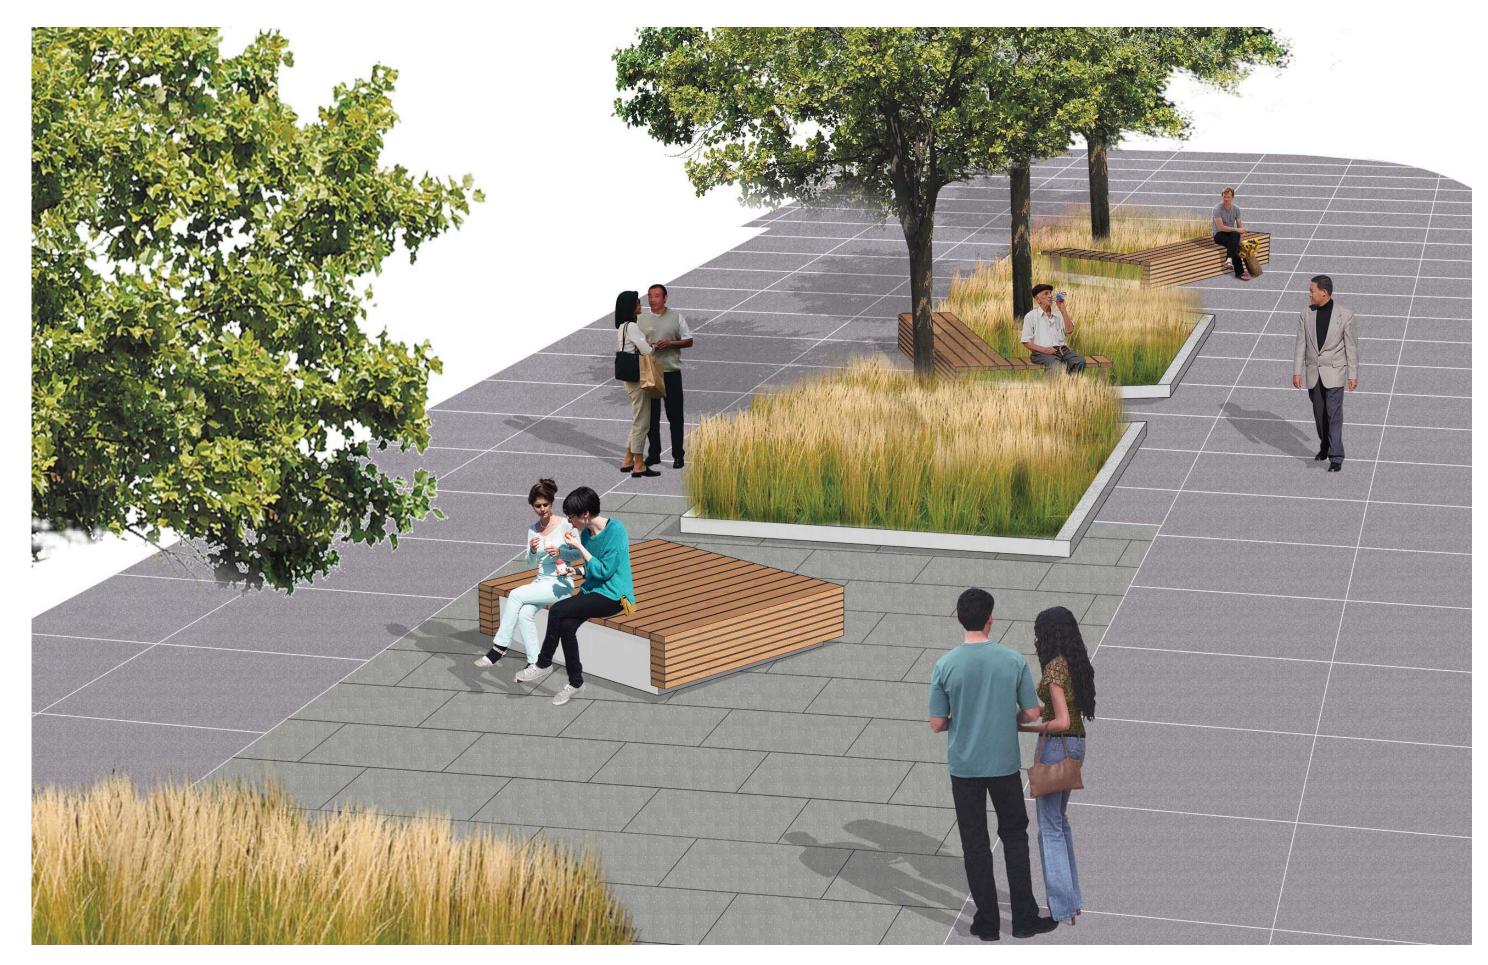

#### **Canal Garden**

The intersection of Main Street and the canal system expresses the growth and prosperity delivered to the City of Buffalo by the Erie Canal.

Materials, most notably grain, are represented through the lush planting of a linear garden featuring ornamental grasses evoking a wheat field.

Seating elements integrated into the planting convey shipments of materials delivered to Buffalo by canal boats.

The location and orientation of seating provides for unique views to the adjacent canals at either side of Main Street.