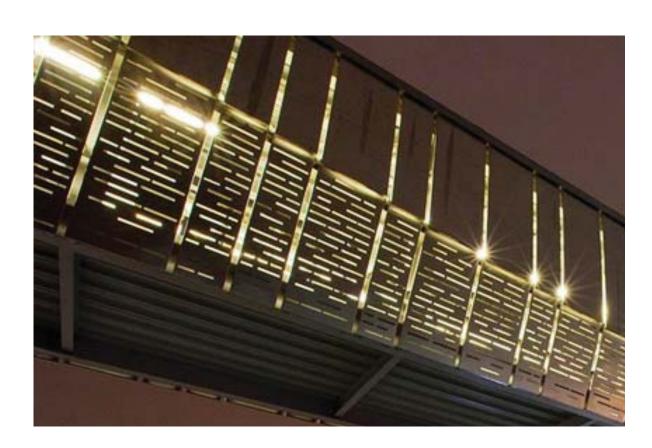

### **Precedent Images**

**Main Street Canal Garden** 

LASER CUT STAINLESS
STEEL ILLUMINATION
PRECEDENT