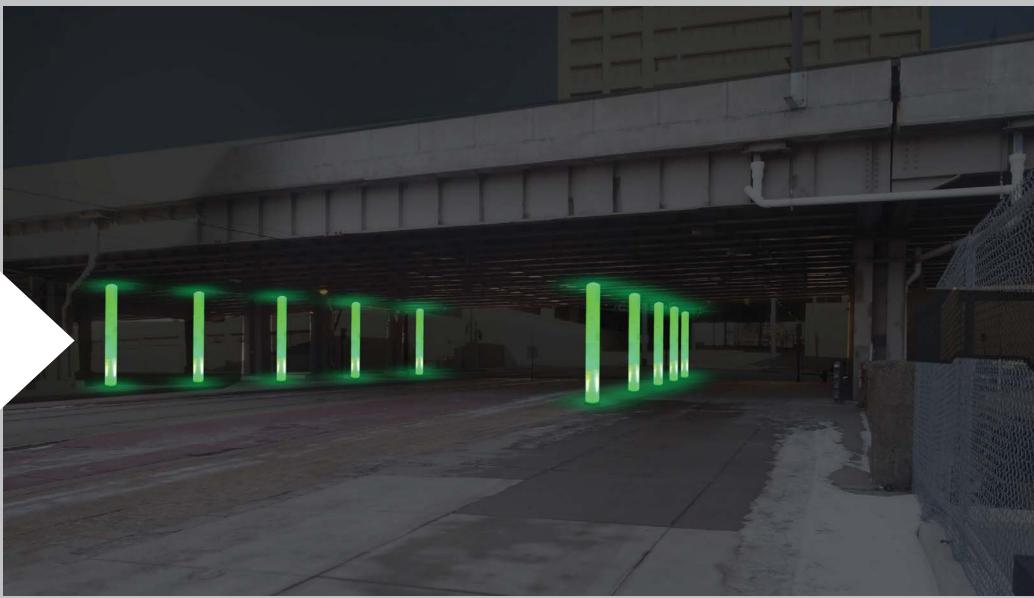

### 190 UNDERPASS LIGHTING

Replace Existing Lighting on the underside of the highway structure with LED Lighting

Increase the quantity of lights for a brighter and more even distribution of light

### **CONCEPT 3**

Column Illumination