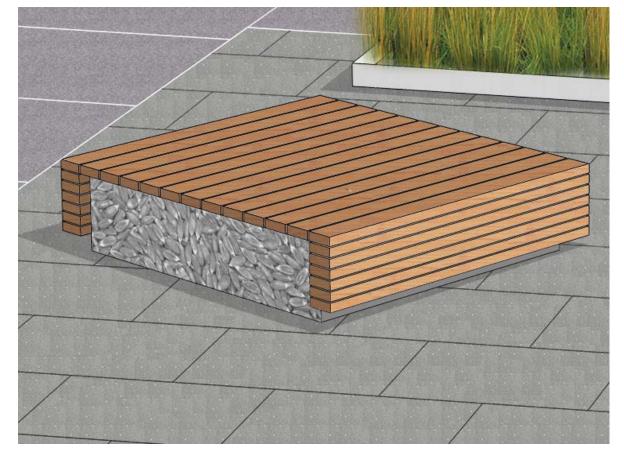

Seating elements integrated into the planting convey shipments of materials delivered to Buffalo by canal boats.

The location and orientation of seating provides for unique views to the adjacent canals at either side of Main Street.

#### **Materials**

'CANAL' PAVEMENT (EAST CANAL)

STAINLESS STEEL EDGE (FOUNTAIN PLAZA)

GRANITE CURB (MAIN STREET)

STAINLESS STEEL AND IPE BENCH (MAIN STREET)