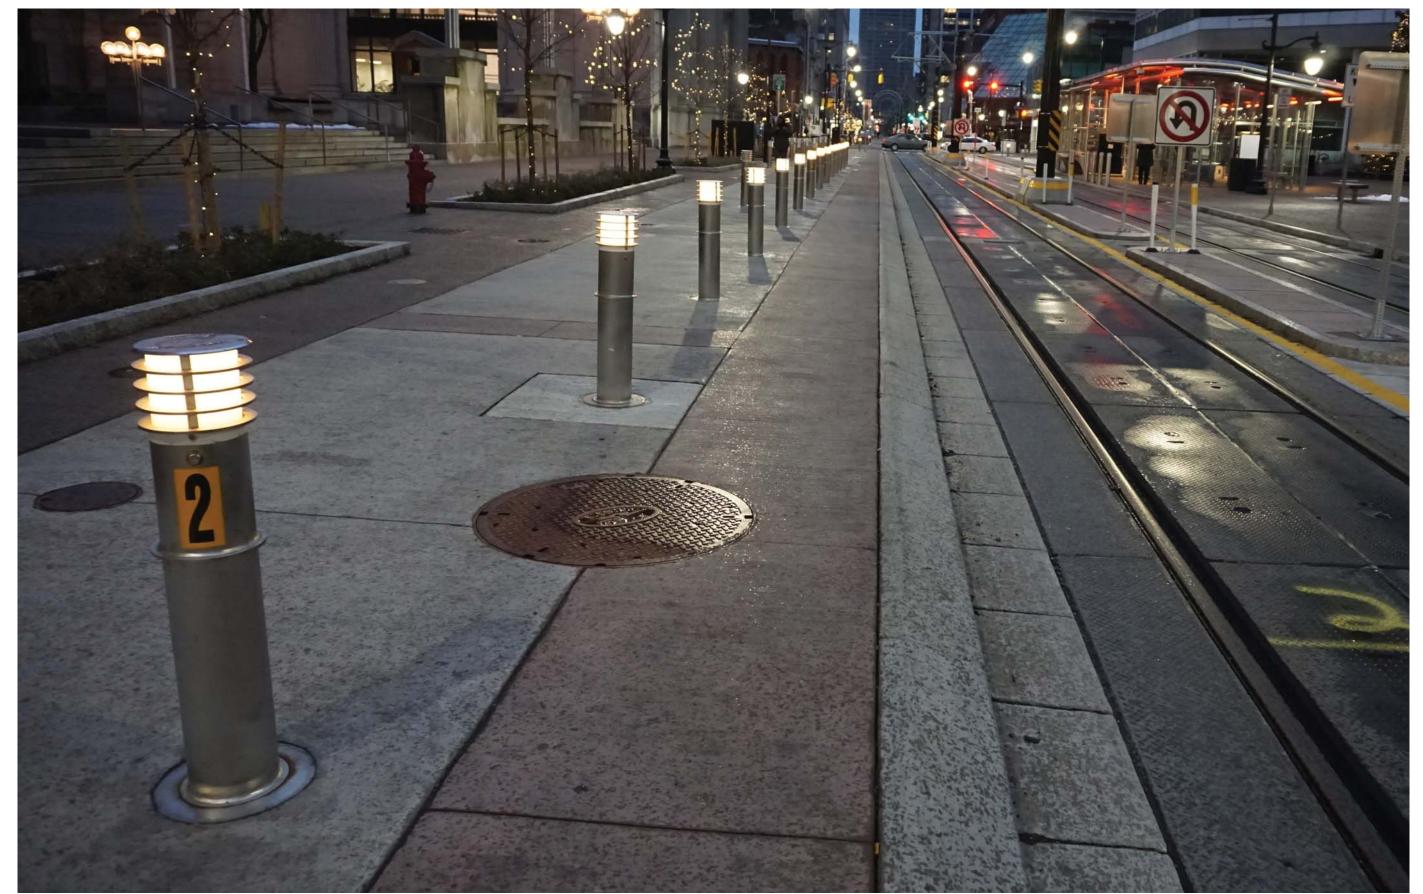

### 190 UNDERPASS LIGHTING

Replace Existing Lighting on the underside of the highway structure with LED Lighting

Increase the quantity of lights for a brighter and more even distribution of light