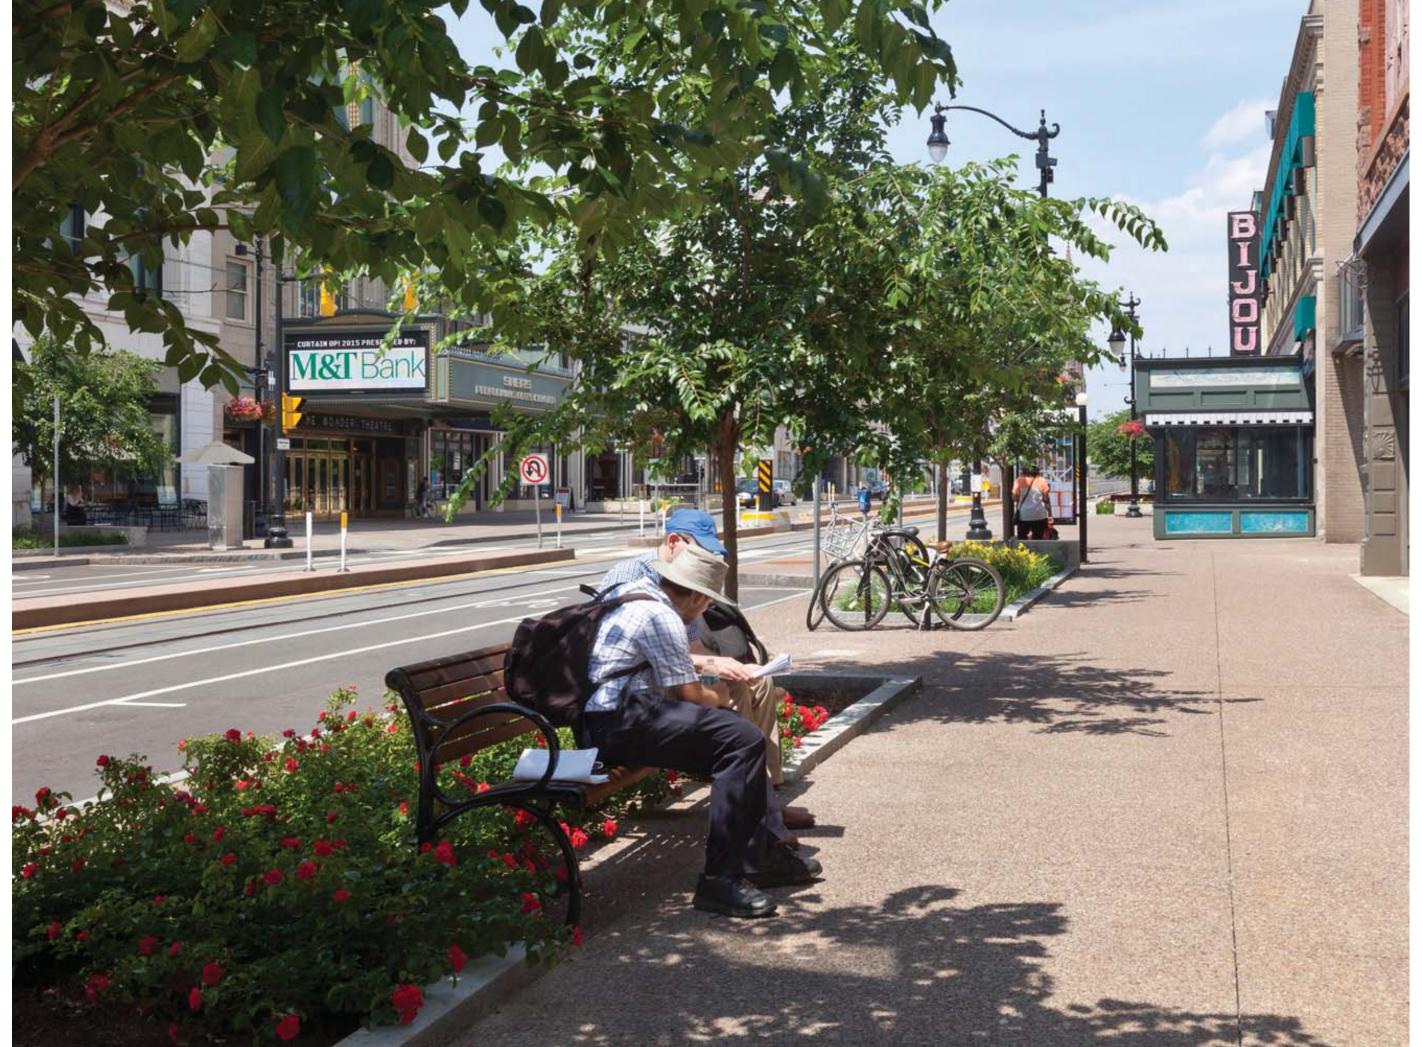

#### **Canal Garden**

The intersection of Main Street and the canal system expresses the growth and prosperity delivered to the City of Buffalo by the Erie Canal.

Materials, most notably grain, are represented through the lush planting of a linear garden featuring ornamental grasses evoking a wheat field.

Seating elements integrated into the planting convey shipments of materials delivered to Buffalo by canal boats.

The location and orientation of seating provides for unique views to the adjacent canals at either side of Main Street.