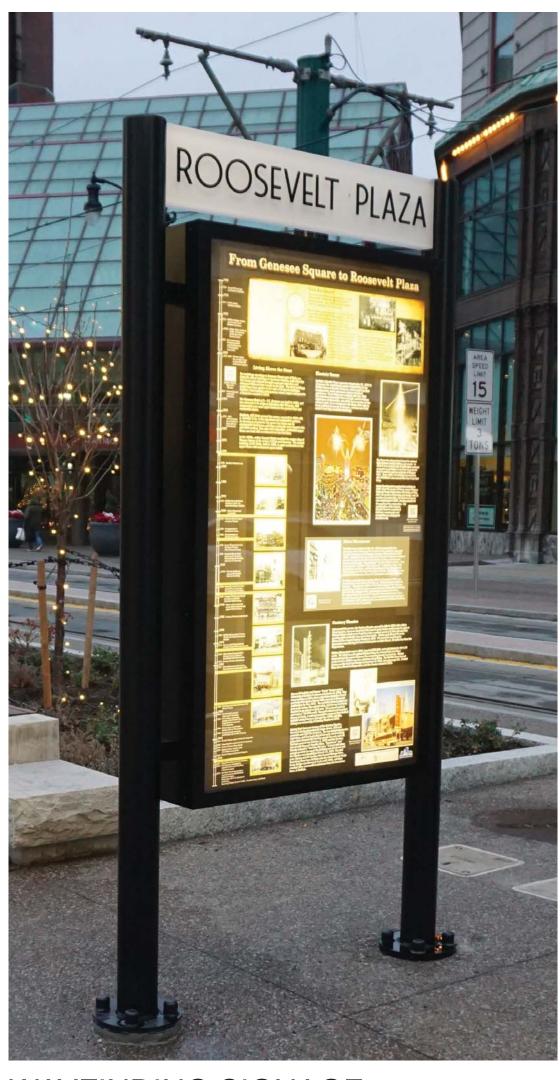

INFILTRATION PLANTERS

MOUNTABLE CURB PARKING

MEDINA SANDSTONE AGGREGATE AND BRONZE INLAY

BENCH

TRASH RECEPTACLE

WAYFINDING SIGNAGE

TRAFFIC CLOSURE GATE

STREET LIGHT