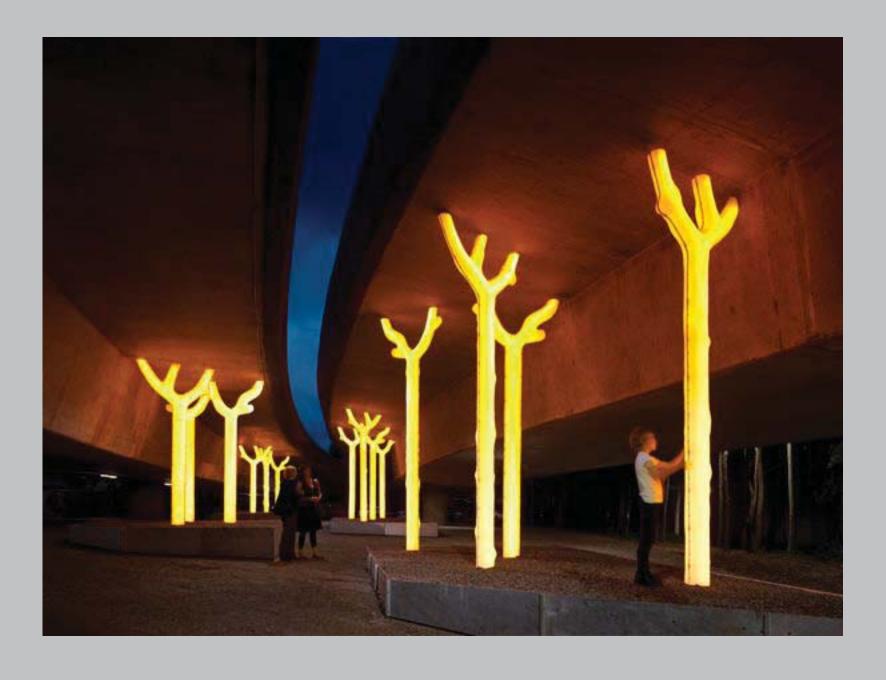

ments integrated into the planting convey shipments of materials delivered to Buffalo by canal boats.

The location and orientation of seating provides for unique views to the adjacent canals at either side of Main Street.





### **Precedent Images**















**Main Street Canal Garden** 





LASER CUT STAINLESS
STEEL ILLUMINATION
PRECEDENT



#### **Materials**



'CANAL' PAVEMENT (EAST CANAL)



STAINLESS STEEL EDGE (FOUNTAIN PLAZA)



GRANITE CURB (MAIN STREET)



STAINLESS STEEL AND IPE BENCH (MAIN STREET)





### 190 UNDERPASS LIGHTING

Replace Existing Lighting on the underside of the highway structure with LED Lighting

Increase the quantity of lights for a brighter and more even distribution of light



## **Art Integration**

## **CONCEPT 1**





# Vertical Lights









## CONCEPT 2





Light Screen







### **CONCEPT 3**





Column Illumination