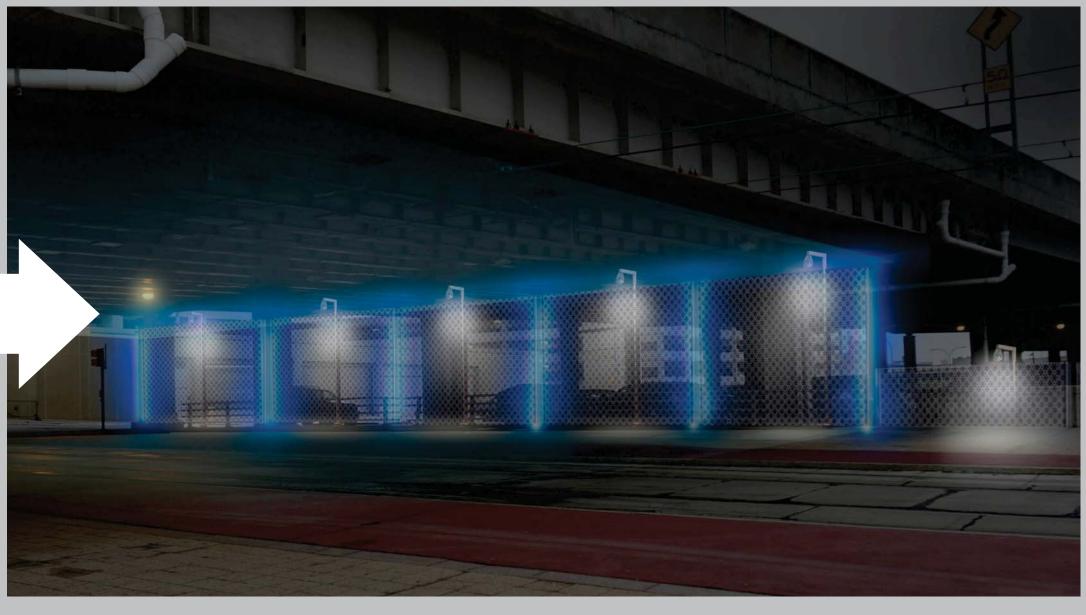

### 190 UNDERPASS LIGHTING

Replace Existing Lighting on the underside of the highway structure with LED Lighting

Increase the quantity of lights for a brighter and more even distribution of light

## CONCEPT 2

Light Screen